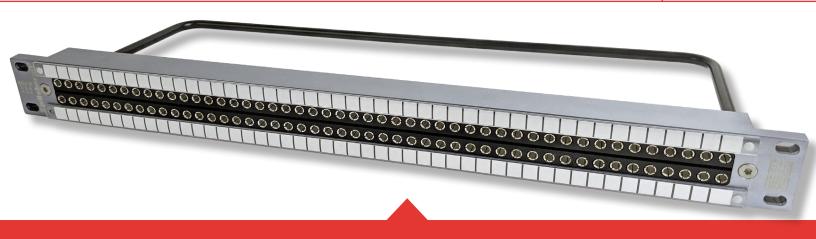

### NEW **2X48 SIZE**

THE LEADING UHD PATCH PANEL - NOW IN MICRO SIZE! The Ultra VideoPatch™ from Switchcraft was the first video patch panel to offer 12G+ performance, suitable for resolutions of 4K, 8K, and beyond. Switchcraft has expanded this product line with a 2x48 micro size, providing substantial space and weight savings versus existing 2x32 mid-size panels. Connections between jacks are require patch cords or looping plugs.

# LIGHTWEIGHT **DESIGN**

VideoPatch™ lighter than traditional micro-size HD video jacks.

The unique jack designs makes the Ultra For over 70 years, Switchcraft has been building high quality connectors and patch panels in their factory in Chicago.