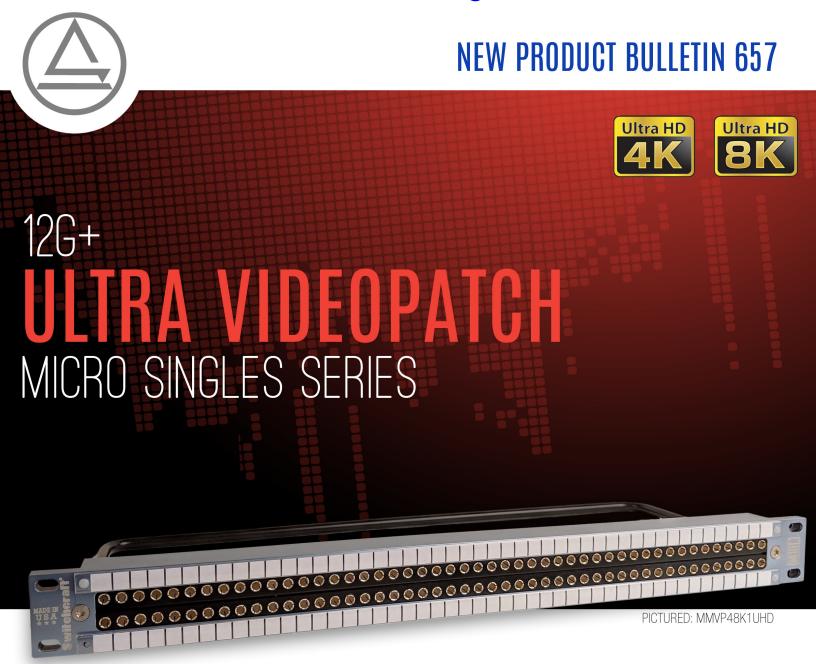

### NEW **2X48 SIZE**

THE LEADING UHD PATCH PANEL - NOW IN MICRO SIZE! The Ultra VideoPatch™ from Switchcraft was the first video patch panel to offer 12G+ performance, suitable for resolutions of 4K, 8K, and beyond. Switchcraft has expanded this product line with a 2x48 micro size, providing substantial space and weight savings versus existing 2x32 mid-size panels. Connections between jacks are require patch cords or looping plugs.

#### PART NUMBER ORDERING GUIDE

2x48 Patch Panel MMVP48K1UHD

**Patch Cables** (SEE TABLE FOR NUMBERING)

**Looping Plug VMMLPUHD** 

**Terminating Plug** VMMSTPUHD (Single) VMMTPUHD (Dual)

05UHD

**COLOR** BK - BLACK