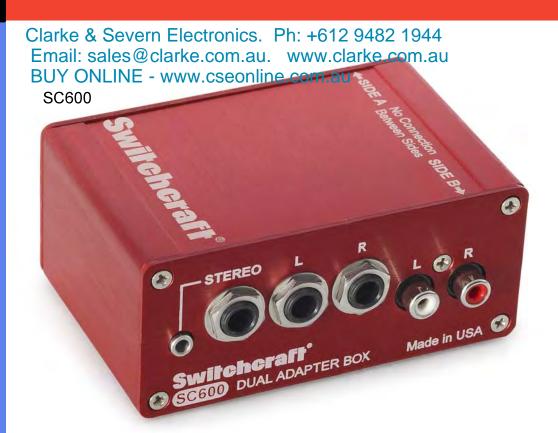

## **Switchcraft**® **SC600 Dual Adapter Box**

The SC600 Dual Adapter Box from Switchcraft® combines many of the most commonly used audio adapters into one, easy to use device. Each side of the box functions separately, and features a 3.5mm (1/8") stereo jack, a 1/4" stereo jack, two 1/4" mono jacks, and two RCA jacks.

Any of the connections on the SC600 can be used as inputs or outputs, enabling you to adapt audio from one device to another. The SC600 can also be used as a passive splitter to send audio from one device to up to three devices with different connections. For example, plug the audio output of your laptop into the 3.5mm (1/8") jack, then access the stereo signal from the two 1/4" mono jacks and the two RCA jacks. This would enable you to run audio from your laptop into a mixing console or house sound system and a cd recorder at the same time.