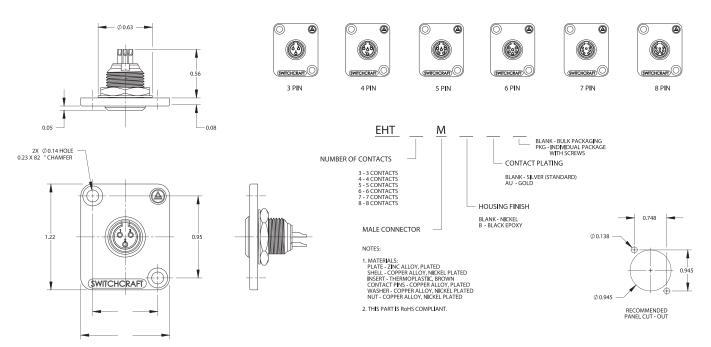

OUNT CONNECTORS**

**NEW PRODUCT BULLETIN 605** 

#### **FEATURES & BENEFITS**

- Same high quality connectors as our popular TQG Series, except both male and female versions utilize the same size panel cut-out, simplifying installation and modification.
- Rugged metal construction.
- Available in nickel or black finish.
- Available with 3, 4, 5, 6 or 7 contacts for male, plated in silver or gold and 3, 4 and 5 contacts for female.
- RoHS Compliant.
- The perfect match for our QGPK Series of I/O panels and our WP Series of wall-plates.
  More info available on our website.

### **APPLICATIONS**

- · Communications equipment
- Wall plates
- Custom I/O panels
- Pro audio equipment







# **EH TQG PANEL MOUNT CONNECTORS**

**NEW PRODUCT BULLETIN 605** 

## **MALE EH TQG PANEL CONNECTORS**



### **FEMALE EH TOG PANEL CONNECTORS**