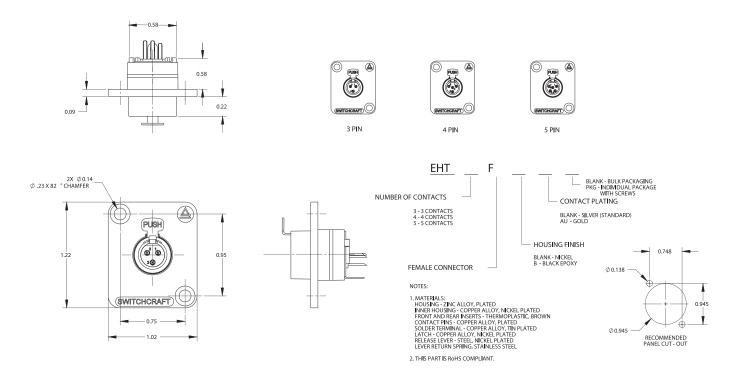

605** 

#### **FEATURES & BENEFITS**

- Same high quality connectors as our popular TQG Series, except both male and female versions utilize the same size panel cut-out, simplifying installation and modification.
- Rugged metal construction.
- Available in nickel or black finish.
- Available with 3, 4, 5, 6 or 7 contacts for male, plated in silver or gold and 3, 4 and 5 contacts for female.
- RoHS Compliant.
- The perfect match for our QGPK Series of I/O panels and our WP Series of wall-plates.
  More info available on our website.

### **APPLICATIONS**

- · Communications equipment
- Wall plates
- Custom I/O panels
- Pro audio equipment







# **EH TQG PANEL MOUNT CONNECTORS**

**NEW PRODUCT BULLETIN 605** 

## **MALE EH TQG PANEL CONNECTORS**



### **FEMALE EH TOG PANEL CONNECTORS**