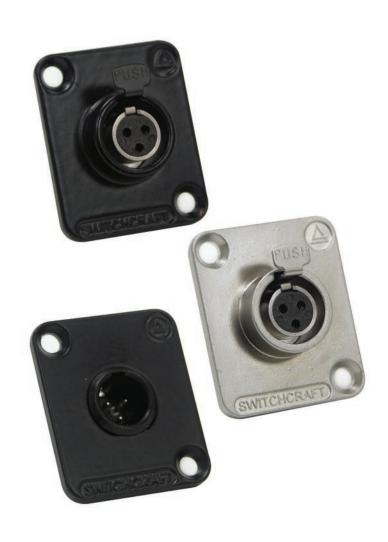

#### **FEATURES & BENEFITS**

- Same high quality connectors as our popular TQG Series, except both male and female versions utilize the same size panel cut-out, simplifying installation and modification.
- Rugged metal construction.
- Available in nickel or black finish.
- Available with 3, 4, 5, 6 or 7 contacts for male, plated in silver or gold and 3, 4 and 5 contacts for female.
- RoHS Compliant.
- The perfect match for our QGPK Series of I/O panels and our WP Series of wall-plates.
  More info available on our website.

### **APPLICATIONS**

- · Communications equipment
- Wall plates
- Custom I/O panels
- Pro audio equipment