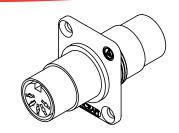

### **NEW OPTION**

Switchcraft is proud to introduce it's newest option, the Female/Female DIN 5 coupler front mount, to the EH series of audio, video and data connectors. The EH Series is an extensive line of panel mount connectors used to create custom I/O panels and wall plates for A/V, pro audio, broadcast, mobile production and post production installations.

#### EHMIDI2

- EH series Female/Female DIN 5 coupler front mount.
- Straight through wiring.
- Nickel plated flange.
- Insulation: Thermoplastic
- Metal: Copper Alloy, Nickel - Plated.
- Rating: 100 VAC, 1A Max.
- RoHS Compliant.

#### EHMIDI2B

- EH series Female/Female DIN 5 coupler front mount.
- Straight through wiring.
- Black flange.
- Insulation: Thermoplastic
- Metal: Copper Alloy, Nickel Plated, with black matte finish on flange.
- Rating: 100 VAC, 1A Max.
- RoHS Compliant.