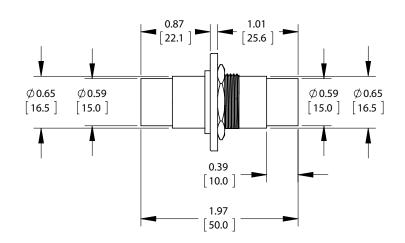

# EH SERIES: EH MIDI FEED-THRU

NPB 612

# EH SERIES: EH MIDI FEED-THRU NPB | 612



### **NEW OPTION**

Switchcraft is proud to introduce it's newest option, the Female/Female DIN 5 coupler front mount, to the EH series of audio, video and data connectors. The EH Series is an extensive line of panel mount connectors used to create custom I/O panels and wall plates for A/V, pro audio, broadcast, mobile production and post production installations.

### **FEATURES & BENEFITS**

Compatible with Switchcraft® QGPK Series rack panels and WP Series wall plates

All connectors fit into a standard XLR panel cutout

Available in nickel or black flange

Available individually or bagged with mounting screws

## EH SERIES: EH MIDI FEED-THRU

### NPB 612







### **SPECIFICATIONS**

#### EHMIDI2

- EH series Female/Female DIN 5 coupler front mount.
- Straight through wiring.
- Nickel plated flange.
- Insulation: Thermoplastic
- Metal: Copper Alloy, Nickel - Plated.
- Rating: 100 VAC, 1A Max.
- RoHS Compliant.

#### EHMIDI2B

- EH series Female/Female DIN 5 coupler front mount.
- Straight through wiring.
- Black flange.
- Insulation: Thermoplastic
- Metal: Copper Alloy, Nickel Plated, with black matte finish on flange.
- Rating: 100 VAC, 1A Max.
- RoHS Compliant.

UNITS ARE LISTED IN INCHES [mm]. ALL DIMENSIONS ARE REFERENCE ONLY.