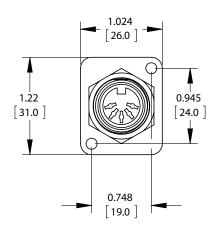

# EH SERIES: EH MIDI FEED-THRU

NPB 612

# EH SERIES: EH MIDI FEED-THRU NPB | 612



### **NEW OPTION**

Switchcraft is proud to introduce it's newest option, the Female/Female DIN 5 coupler front mount, to the EH series of audio, video and data connectors. The EH Series is an extensive line of panel mount connectors used to create custom I/O panels and wall plates for A/V, pro audio, broadcast, mobile production and post production installations.

### **FEATURES & BENEFITS**

Compatible with Switchcraft® QGPK Series rack panels and WP Series wall plates

All connectors fit into a standard XLR panel cutout

Available in nickel or black flange

Available individually or bagged with mounting screws

## EH SERIES: EH MIDI FEED-THRU

### NPB 612







### **SPECIFICATIONS**

#### EHMIDI2

- EH series Female/Female DIN 5 coupler front mount.
- Straight through wiring.
- Nickel plated flange.
- Insulation: Thermoplastic
- Metal: Copper Alloy, Nickel - Plated.
- Rating: 100 VAC, 1A Max.
- RoHS Compliant.

#### EHMIDI2B

- EH series Female/Female DIN 5 coupler front mount.
- Straight through wiring.
- Black flange.
- Insulation: Thermoplastic
- Metal: Copper Alloy, Nickel Plated, with black matte finish on flange.
- Rating: 100 VAC, 1A Max.
- RoHS Compliant.

UNITS ARE LISTED IN INCHES [mm]. ALL DIMENSIONS ARE REFERENCE ONLY.