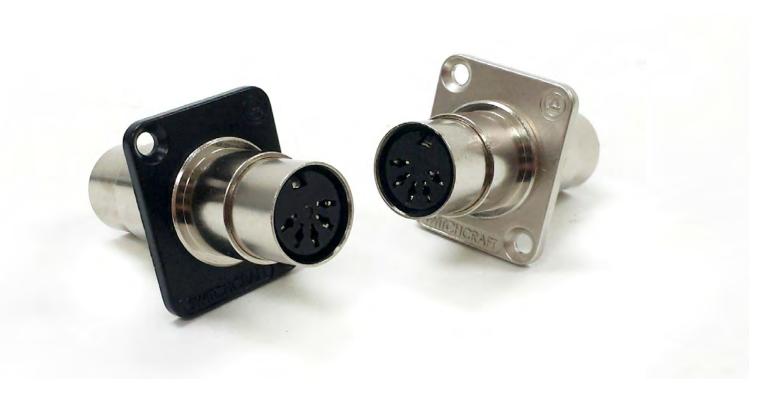

### **NEW OPTION**

Switchcraft is proud to introduce it's newest option, the Female/Female DIN 5 coupler front mount, to the EH series of audio, video and data connectors. The EH Series is an extensive line of panel mount connectors used to create custom I/O panels and wall plates for A/V, pro audio, broadcast, mobile production and post production installations.

#### EHMIDI2

- EH series Female/Female DIN 5 coupler front mount.
- Straight through wiring.
- Nickel plated flange.
- Insulation: Thermoplastic
- Metal: Copper Alloy, Nickel - Plated.
- Rating: 100 VAC, 1A Max.
- RoHS Compliant.

#### EHMIDI2B

- EH series Female/Female DIN 5 coupler front mount.
- Straight through wiring.
- Black flange.
- Insulation: Thermoplastic
- Metal: Copper Alloy, Nickel Plated, with black matte finish on flange.
- Rating: 100 VAC, 1A Max.
- RoHS Compliant.