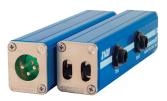

### **SC600 DUAL ADAPTER BOX**

The all-in-one adapter every audio professional should have in their toolbox. The SC600 combines many of the most commonly used and easily lost adapters into one device (14 total). Each side of the box functions separately and can be used as a universal adapter or as a passive splitter.

SC600 Dual Adapter Box