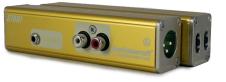

# **SC800A ACTIVE DIRECT BOX**

A 48V phantom powered instrument direct box designed to quietly preserve the tone of the world's finest musical instruments. The SC800A is ideal for converting the unbalanced outputs of passive musical instruments such as acoustic guitar and bass to balanced, mic level signals that can be connected to audio consoles and mic preamps. Precision engineered active circuitry provides extended reach and superior audio fidelity for professional audio engineers and musicians

BIGAI

**SC800A** Active Instrument Direct Box