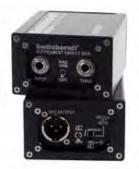

# 900 SERIES INSTRUMENT DIRECT BOX with PHANTOM LIFT

The new standard for live sound! The 900 Series incorporates a revolutionary new innovation in DI technology...Phantom Lift. For the first time, the ground lift switch can be controlled remotely using +48V phantom power from the console. The 900 Series is ideal for a wide variety of musical instruments, providing unmatched performance and a truly uncolored audio output.

**SC900CT** Instrument Direct Box with Phantom Lift - Custom Transformer