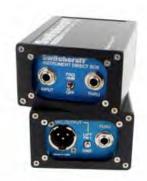

# **800 SERIES INSTRUMENT DIRECT BOX**

A premium grade direct box for musical instruments. The 800 Series converts the unbalanced outputs of guitars, keyboards and other instruments to balanced, mic level signals that can be connected to audio consoles and preamps. Dual 1/4 inch thruputs, a feature not available on any other direct box, enables connection to multiple devices such as an amp and a tuner, two amps and much more.

**SC800CT** Instrument Direct Box - Custom Transformer

314DI Audio Stix Pocket Size DI Box