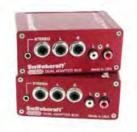

### **SC600 DUAL ADAPTER BOX**

The all-in-one adapter every audio professional should have in their toolbox. The SC600 combines many of the most commonly used and easily lost adapters into one device (14 total). Each side of the box functions separately and can be used as a universal adapter or as a passive splitter.

SC600 Dual Adapter Box