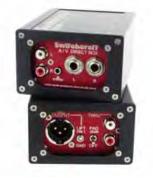

# 700 SERIES A/V DIRECT BOX

The perfect direct box for a wide variety of applications. The 700 Series converts the outputs of equipment such as MP3 players, laptops and DJ mixers to balanced, mic level signals that can be connected to audio consoles, mic preamps and house sound systems. All stereo inputs on the 700 Series are summed to mono and output to a single 3-Pin XLR connector.

**SC700CT** A/V Direct Box - Custom Transformer

**370DI** Audio Stix Passive A/V Direct Box