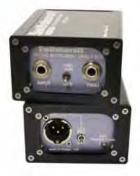

# 700 SERIES A/V DIRECT BOX

The perfect direct box for a wide variety of applications. The 700 Series converts the outputs of equipment such as MP3 players, laptops and DJ mixers to balanced, mic level signals that can be connected to audio consoles, mic preamps and house sound systems. All stereo inputs on the 700 Series are summed to mono and output to a single 3-Pin XLR connector.

**SC700CT** A/V Direct Box - Custom Transformer

**370DI** Audio Stix Passive A/V Direct Box