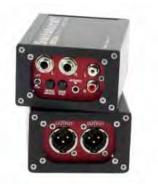

# 900 SERIES INSTRUMENT DIRECT BOX with PHANTOM LIFT

The new standard for live sound! The 900 Series incorporates a revolutionary new innovation in DI technology...Phantom Lift. For the first time, the ground lift switch can be controlled remotely using +48V phantom power from the console. The 900 Series is ideal for a wide variety of musical instruments, providing unmatched performance and a truly uncolored audio output.

**SC900CT** Instrument Direct Box with Phantom Lift - Custom Transformer