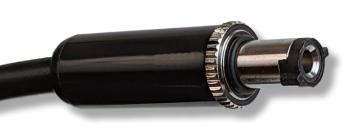

## NEW **BKZ SERIES**

**RIGHT ANGLE PCB MOUNT JACKS THAT LOCK!** The new BKZ series from Switchcraft solves one of the largest issues with typical DC power jacks: accidental disconnect. Wings on the BKZ series plugs fit into a slot in BKZ series jacks. Once locked, the plug cannot be disconnect without twisting to unlock, ensuring continuous power to your critical electronic device.

the user can clearly feel when the plug is fully locked and unlocked, ensuring easy and intuitive operation

Right Angle PC, Right Angle Surface Mount, and Right Angle Hybrid mounting style are available in 2 pin sizes.