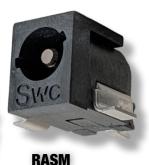

the user can clearly feel when the plug is fully locked and unlocked, ensuring easy and intuitive operation

Right Angle PC, Right Angle Surface Mount, and Right Angle Hybrid mounting style are available in 2 pin sizes.

## **SPECIFICATIONS**

Life: 5,000 Cycles

Dielectric Withstanding Voltage: 250VAC (1 min)

Current (Carrying): 5A

Operating Temperature:

-30°C to +65°C

Contacts/ Terminals: Cu Alloy, Ag Plated

| PART NUMBER | TYPE | PIN DIAMETER  | TERMINATION    | MATING CONNECTORS                     |
|-------------|------|---------------|----------------|---------------------------------------|
| S760BKZ     | Plug | 2.0mm (0.08") | Solder Lugs    | RAPC722BKZ, RASM722BKZ,<br>RASH722BKZ |
| 760BKZ      | Plug | 2.5mm (0.10") | Solder Lugs    | RAPC712BKZ, RASM712BKZ,<br>RASH712BKZ |
| RAPC722BKZ  | Jack | 2.0mm (0.08") | Right Angle PC | S760BKZ*                              |
| RAPC712BKZ  | Jack | 2.5mm (0.10") | Right Angle PC | 760BKZ*                               |
| RASM722BKZ  | Jack | 2.0mm (0.08") | Surface Mount  | S760BKZ*                              |
| RASM712BKZ  | Jack | 2.5mm (0.10") | Surface Mount  | 760BKZ*                               |
| RASH722BKZ  | Jack | 2.0mm (0.08") | Hybrid Mount   | S760BKZ*                              |
| RASH712BKZ  | Jack | 2.5mm (0.10") | Hybrid Mount   | 760BKZ*                               |