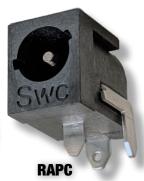

## NEW **BKZ SERIES**

**RIGHT ANGLE PCB MOUNT JACKS THAT LOCK!** The new BKZ series from Switchcraft solves one of the largest issues with typical DC power jacks: accidental disconnect. Wings on the BKZ series plugs fit into a slot in BKZ series jacks. Once locked, the plug cannot be disconnect without twisting to unlock, ensuring continuous power to your critical electronic device.

the user can clearly feel when the plug is fully locked and unlocked, ensuring easy and intuitive operation

Right Angle PC, Right Angle Surface Mount, and Right Angle Hybrid mounting style are available in 2 pin sizes.

## **SPECIFICATIONS**

Life: 5,000 Cycles

Dielectric Withstanding Voltage: 250VAC (1 min)

Current (Carrying): 5A

Operating Temperature:

-30°C to +65°C

Contacts/ Terminals: Cu Alloy, Ag Plated

| PART NUMBER | TYPE | PIN DIAMETER  | TERMINATION    | MATING CONNECTORS                     |
|-------------|------|---------------|----------------|---------------------------------------|
| S760BKZ     | Plug | 2.0mm (0.08") | Solder Lugs    | RAPC722BKZ, RASM722BKZ,<br>RASH722BKZ |
| 760BKZ      | Plug | 2.5mm (0.10") | Solder Lugs    | RAPC712BKZ, RASM712BKZ,<br>RASH712BKZ |
| RAPC722BKZ  | Jack | 2.0mm (0.08") | Right Angle PC | S760BKZ*                              |
| RAPC712BKZ  | Jack | 2.5mm (0.10") | Right Angle PC | 760BKZ*                               |
| RASM722BKZ  | Jack | 2.0mm (0.08") | Surface Mount  | S760BKZ*                              |
| RASM712BKZ  | Jack | 2.5mm (0.10") | Surface Mount  | 760BKZ*                               |
| RASH722BKZ  | Jack | 2.0mm (0.08") | Hybrid Mount   | S760BKZ*                              |
| RASH712BKZ  | Jack | 2.5mm (0.10") | Hybrid Mount   | 760BKZ*                               |