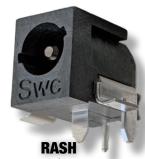

the user can clearly feel when the plug is fully locked and unlocked, ensuring easy and intuitive operation

Right Angle PC, Right Angle Surface Mount, and Right Angle Hybrid mounting style are available in 2 pin sizes.

## **SPECIFICATIONS**

Life: 5,000 Cycles

Dielectric Withstanding Voltage: 250VAC (1 min)

Current (Carrying): 5A

Operating Temperature:

-30°C to +65°C

Contacts/ Terminals: Cu Alloy, Ag Plated

| PART NUMBER | TYPE | PIN DIAMETER  | TERMINATION    | MATING CONNECTORS                     |
|-------------|------|---------------|----------------|---------------------------------------|
| S760BKZ     | Plug | 2.0mm (0.08") | Solder Lugs    | RAPC722BKZ, RASM722BKZ,<br>RASH722BKZ |
| 760BKZ      | Plug | 2.5mm (0.10") | Solder Lugs    | RAPC712BKZ, RASM712BKZ,<br>RASH712BKZ |
| RAPC722BKZ  | Jack | 2.0mm (0.08") | Right Angle PC | S760BKZ*                              |
| RAPC712BKZ  | Jack | 2.5mm (0.10") | Right Angle PC | 760BKZ*                               |
| RASM722BKZ  | Jack | 2.0mm (0.08") | Surface Mount  | S760BKZ*                              |
| RASM712BKZ  | Jack | 2.5mm (0.10") | Surface Mount  | 760BKZ*                               |
| RASH722BKZ  | Jack | 2.0mm (0.08") | Hybrid Mount   | S760BKZ*                              |
| RASH712BKZ  | Jack | 2.5mm (0.10") | Hybrid Mount   | 760BKZ*                               |