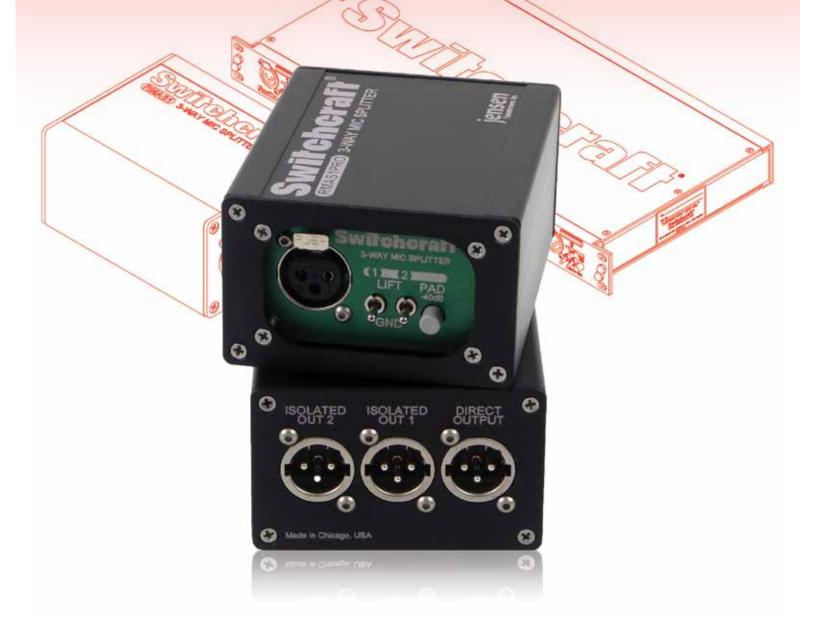

#### **RMAS1 MIC SPLITTERS**

The Switchcraft<sup>®</sup> RMAS1 is a passive 3-way transformer isolated microphone splitter ideal for sending a single balanced audio input to 3 unique destinations.

The RMAS1 is available with premium custom transformers to provide 100% isolation from noise and a truly uncolored audio output.

#### **FEATURES**

- Single XLR input split to 3 balanced XLR outputs.
  (2 isolated, 1 direct)
- Mu metal shielded transformers eliminate ground loops, improve CMRR and block phantom power from interconnected equipment for ultra-clean audio paths free of hum and buzz.
- Direct output allows proper connection to pass phantom power for condenser microphones and active DIs.
- Ground lift switch on each isolated output for additional ground flexibility.
- 40db pad for use with line level equipment.
- Premium Switchcraft<sup>®</sup> ferrite-shielded XLR connectors for extra EMI/RFI protection.

#### USES

**STAGE**: Connect microphones, direct boxes, keyboards, etc. to multiple destinations such as monitor, FOH and recording consoles.

**BROADCAST**: Provide 2 isolated feeds from one source for ENG and news conferences.