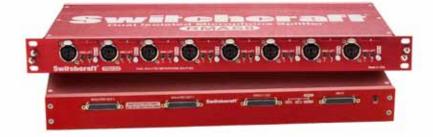

### **3-WAY DUAL ISOLATED AUDIO SPLITTERS**

The RMAS8C, RMAS8 are 8 input, 24 output (3-way) dual transformer isolated audio splitters. A line level pad on each of the 8 input channels allows connection of either mic or line level audio signals. Ground lift switches on each of the 16 transformer isolated outputs help eliminate ground loops. Additionally, a set of 8 direct (non-isolated) outputs enable a permanent and secure connection to phantom power supplies.

I/O varies by unit and consists of standard 3-Pin XLR, Euro Block or DB25 (TASCAM Pinout).

### RMAS8C

- Designed for mobile / live sound.
- Line level pad on each input.
- Ground lift on each isolated output.
- XLR and DB25 I/O.