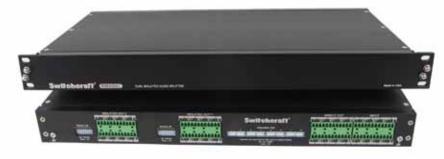

### **3-WAY DUAL ISOLATED AUDIO SPLITTERS**

The RMAS8C, RMAS8 are 8 input, 24 output (3-way) dual transformer isolated audio splitters. A line level pad on each of the 8 input channels allows connection of either mic or line level audio signals. Ground lift switches on each of the 16 transformer isolated outputs help eliminate ground loops. Additionally, a set of 8 direct (non-isolated) outputs enable a permanent and secure connection to phantom power supplies.

I/O varies by unit and consists of standard 3-Pin XLR, Euro Block or DB25 (TASCAM Pinout).

### RMAS8

Please visit switchcraft.com for the most up-to-date product specifications. Made in USA.