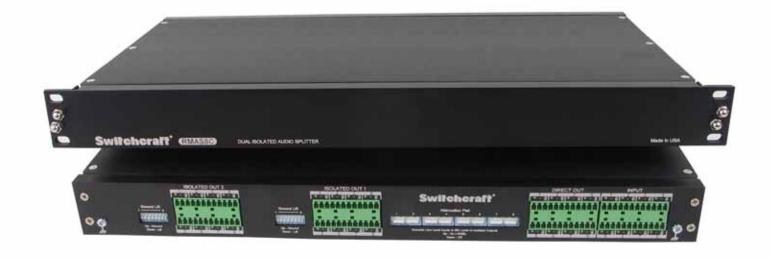

### **3-WAY DUAL ISOLATED AUDIO SPLITTERS**

The RMAS8C, RMAS8 are 8 input, 24 output (3-way) dual transformer isolated audio splitters. A line level pad on each of the 8 input channels allows connection of either mic or line level audio signals. Ground lift switches on each of the 16 transformer isolated outputs help eliminate ground loops. Additionally, a set of 8 direct (non-isolated) outputs enable a permanent and secure connection to phantom power supplies.

I/O varies by unit and consists of standard 3-Pin XLR, Euro Block or DB25 (TASCAM Pinout).

## NEW PRODUCT BULLETIN 594

- Designed for permanent installation.
- Line level pad on each input.
- Ground lift on each isolated output.
- Euro block I/O.