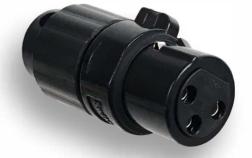

## SWITCHCRAFT QUALITY XLRs WITH A SPACE SAVING DESIGN

AAA Series XLRs from Switchcraft are known for their durability and ease of use. This new low-profile design pairs the same connector body with a smaller plastic backshell for applications where small size and low weight are critial. 3-7 position connectors with male or female contacts are available in 4 different colors. Other colors and combinations are available from the factory.

The cable exits the connector sideways for space savings and can easily be adjusted to face any direction

Space saving design is up to 75% lighter and 80% smaller than our R-series right angle XLRs

Built with the same quality Switchcraft is known for because they use the same connector body as our AAA series XLRs.