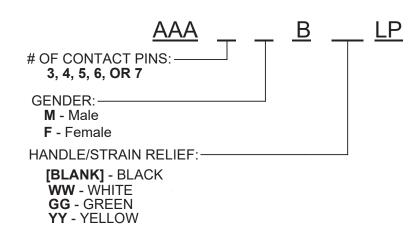

## SWITCHCRAFT QUALITY XLRs WITH A SPACE SAVING DESIGN

AAA Series XLRs from Switchcraft are known for their durability and ease of use. This new low-profile design pairs the same connector body with a smaller plastic backshell for applications where small size and low weight are critial. 3-7 position connectors with male or female contacts are available in 4 different colors. Other colors and combinations are available from the factory.