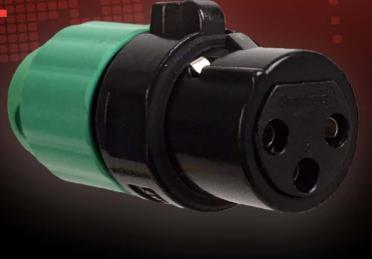

## SWITCHCRAFT QUALITY XLRs WITH A SPACE SAVING DESIGN

AAA Series XLRs from Switchcraft are known for their durability and ease of use. This new low-profile design pairs the same connector body with a smaller plastic backshell for applications where small size and low weight are critial. 3-7 position connectors with male or female contacts are available in 4 different colors. Other colors and combinations are available from the factory.

The cable exits the connector sideways for space savings and can easily be adjusted to face any direction

Space saving design is up to 75% lighter and 80% smaller than our R-series right angle XLRs

Built with the same quality Switchcraft is known for because they use the same connector body as our AAA series XLRs.