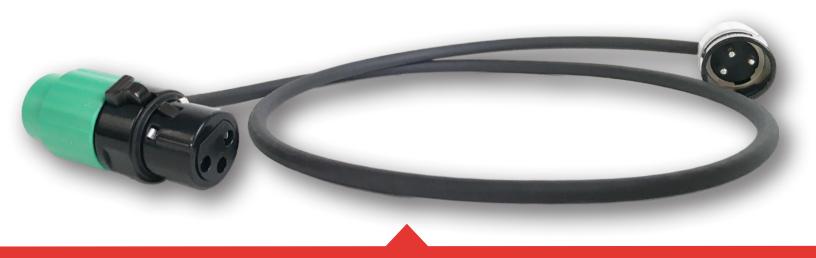

## SWITCHCRAFT QUALITY XLRs WITH A SPACE SAVING DESIGN

AAA Series XLRs from Switchcraft are known for their durability and ease of use. This new low-profile design pairs the same connector body with a smaller plastic backshell for applications where small size and low weight are critial. 3-7 position connectors with male or female contacts are available in 4 different colors. Other colors and combinations are available from the factory.

The cable exits the connector sideways for space savings and can easily be adjusted to face any direction

Space saving design is up to 75% lighter and 80% smaller than our R-series right angle XLRs

Built with the same quality Switchcraft is known for because they use the same connector body as our AAA series XLRs.