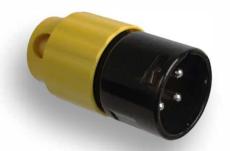

## SWITCHCRAFT QUALITY XLRs WITH A SPACE SAVING DESIGN

AAA Series XLRs from Switchcraft are known for their durability and ease of use. This new low-profile design pairs the same connector body with a smaller plastic backshell for applications where small size and low weight are critial. 3-7 position connectors with male or female contacts are available in 4 different colors. Other colors and combinations are available from the factory.

The cable exits the connector sideways for space savings and can easily be adjusted to face any direction

Space saving design is up to 75% lighter and 80% smaller than our R-series right angle XLRs

Built with the same quality Switchcraft is known for because they use the same connector body as our AAA series XLRs.