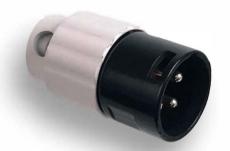

## SWITCHCRAFT QUALITY XLRs WITH A SPACE SAVING DESIGN

AAA Series XLRs from Switchcraft are known for their durability and ease of use. This new low-profile design pairs the same connector body with a smaller plastic backshell for applications where small size and low weight are critial. 3-7 position connectors with male or female contacts are available in 4 different colors. Other colors and combinations are available from the factory.

The cable exits the connector sideways for space savings and can easily be adjusted to face any direction

Space saving design is up to 75% lighter and 80% smaller than our R-series right angle XLRs

Built with the same quality Switchcraft is known for because they use the same connector body as our AAA series XLRs.