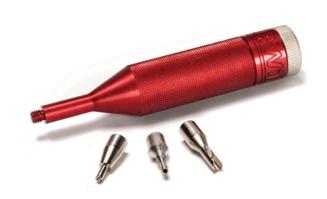

# INSERTION/REMOVAL TOOL

- ► For inserting and removing crimped contacts into the rear of housings.
- Instruction sheet available.

ORDER CODE