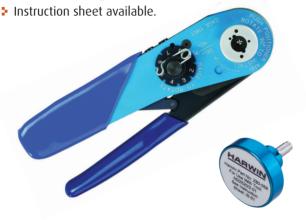

## HAND CRIMP TOOL

- Standard circular crimp tool BS5210-3A-300 and MIL specification M22520/2-01.
- ▶ Precision tool with ratchet mechanism and 8-indent form.
- Must be used together.

| ORDER CODE      |             |
|-----------------|-------------|
| Hand Crimp Tool | M22520/2-01 |
| Positioner      | Z80-058     |