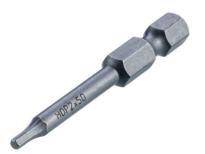

## **HEX DRIVE BIT**

- ▶ 2mm A/F Hex end for M300 Hex Socket jackscrews.
- For use with torque tooling or similar equipment.

ORDER CODE