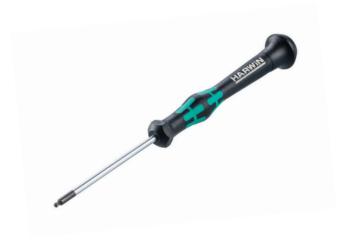

## **BALL HEX DRIVER**

- ▶ 2mm A/F Hex end for M300 Hex Socket jackscrews.
- **▶** Ball-shaped end can be used at a wide range of angles.

ORDER CODE Z9953-00

All dimensions in mm.