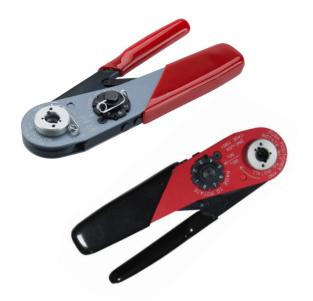

#### HAND CRIMP TOOL

- Precision tool with ratchet mechanism and 8-indent form.
- Must be used with positioner.
- Instruction sheet available.

| ORDER CODE    |          |
|---------------|----------|
| Signal crimps | Z125-900 |
| Power crimps  | Z125-903 |