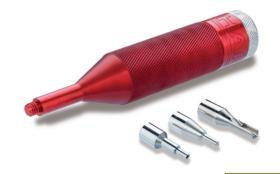

### INSERTION/REMOVAL TOOL

- For inserting and removing crimped power contacts into the rear of housings.
- Instruction sheet available.

ORDER CODE Z125-905

All dimensions in mm.

Patent Published

66