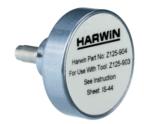

#### **POSITIONER**

Must be used with hand crimp tool.

| ORDER CODE    |          |
|---------------|----------|
| Signal crimps | Z125-901 |
| Power crimps  | Z125-904 |