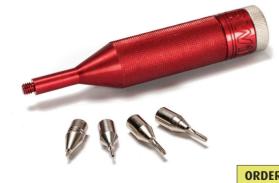

### **INSERTION/REMOVAL TOOL**

- > For inserting and removing crimped signal contacts into the rear of housings.
- Instruction sheet available.

ORDER CODE