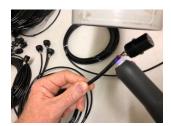

## **Overmolded EN3 Connector Applications**

EN3 Connector used with Pressure sensor

EN3 Connector used with Solar Panel

Product & Cable Assembly is made to Customer supplied specifications