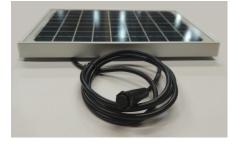

## **Overmolded EN3 Connector Applications**

EN3 Connector used with Pressure sensor

EN3 Connector used with Solar Panel

Product & Cable Assembly is made to Customer supplied specifications