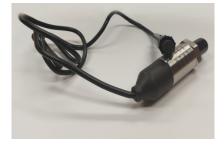

## **Overmolded EN3 Connector Applications**

EN3 Connector used with Pressure sensor

EN3 Connector used with Solar Panel

Product & Cable Assembly is made to Customer supplied specifications