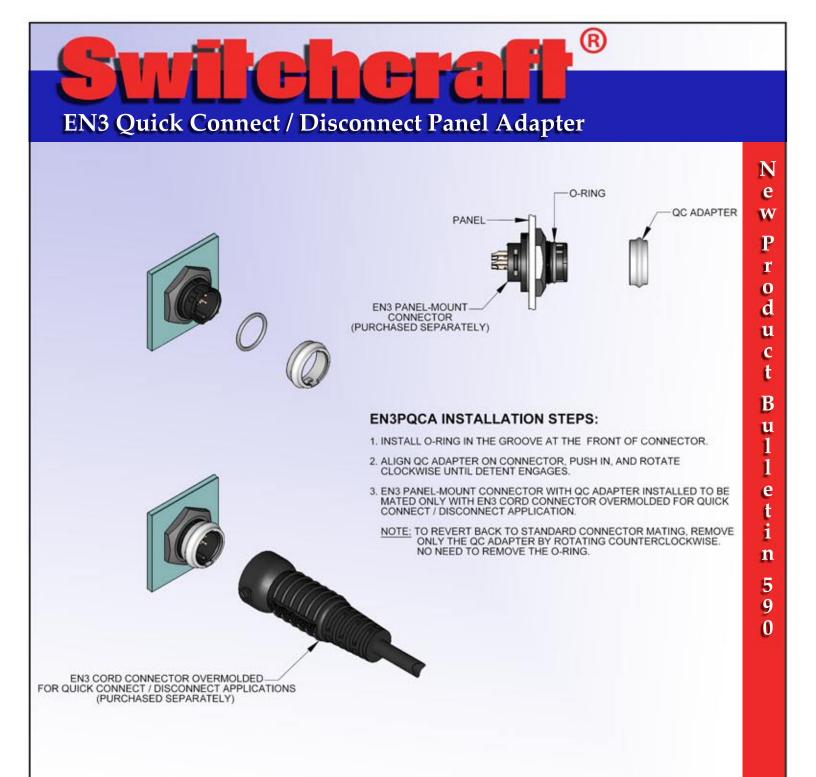

## **EN3® Quick Connect / Disconnect Panel Adapter**

## **Features & Benefits:**

- IP 68/ NEMA 250 (6P) rated (when mated)
- •Makes mating from quick Connect / disconnect cord to panels possible
- •Can be easily removed and replaced to allow for standard EN3 mating
- •Works with any of the EN3 panel configurations